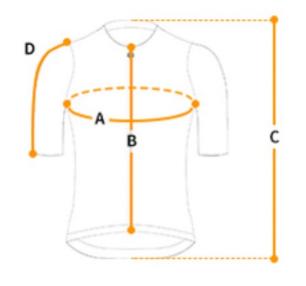

## **Short Sleeve Jersey**

|          | XS | S    | M  | L    | XL | XXL |
|----------|----|------|----|------|----|-----|
| A/Chest  | 80 | 84   | 88 | 93   | 98 | 103 |
| B/Zipper | 46 | 48   | 50 | 52   | 54 | 54  |
| C/Back   | 59 | 61   | 63 | 65   | 67 | 67  |
| D/Sleeve | 25 | 25.5 | 26 | 26.5 | 27 | 27  |

## Lauf Shirt

|          | XS   | S. | M    |     | XL   | XXL |
|----------|------|----|------|-----|------|-----|
| A/Chest  | 95   | 99 | 103  | 108 | 113  | 118 |
| B/Sleeve | 19.5 | 20 | 20.5 | 21  | 21.5 | 22  |
| C/Back   | 64   | 66 | 68   | 70  | 72   | 74  |
| D/Front  | 66   | 68 | 70   | 72  | 74   | 74  |