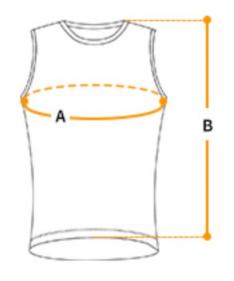

# Running Singlet Men

|         | XS | S  | M   | L   | XL  | XXL |
|---------|----|----|-----|-----|-----|-----|
| A/Chest | 92 | 96 | 100 | 104 | 108 | 112 |
| B/Front | 63 | 65 | 67  | 69  | 71  | 73  |

# Running Singlet Women

|         | XS | S  | M  | L  | XL |
|---------|----|----|----|----|----|
| A/Chest | 80 | 84 | 88 | 93 | 98 |
| B/Front | 64 | 66 | 68 | 70 | 72 |