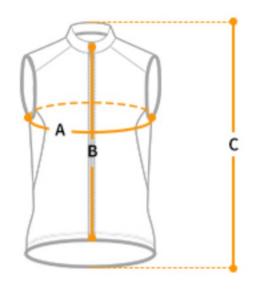

#### Wind Weste

|          | XS | S   | M   | L   | XL  | XXL |
|----------|----|-----|-----|-----|-----|-----|
| A/Chest  | 98 | 102 | 106 | 111 | 116 | 121 |
| B/Zipper | 52 | 54  | 56  | 58  | 60  | 62  |
| C/Back   | 68 | 70  | 72  | 74  | 76  | 78  |