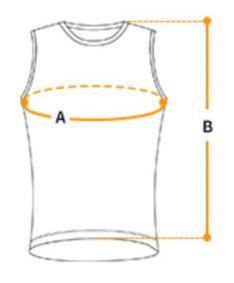

# Running Singlet Men

|         | XS | S  | M   | L   | XL  | XXL |
|---------|----|----|-----|-----|-----|-----|
| A/Chest | 92 | 96 | 100 | 104 | 108 | 112 |
| B/Front | 63 | 65 | 67  | 69  | 71  | 73  |

# Running Singlet Women

|         | XS | S  | M  | L  | XL |
|---------|----|----|----|----|----|
| A/Chest | 80 | 84 | 88 | 93 | 98 |
| B/Front | 64 | 66 | 68 | 70 | 72 |