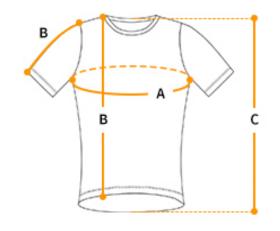

## **Short Sleeve Jersey**

|          | XS | S    | M  | L    | XL | XXL |
|----------|----|------|----|------|----|-----|
| A/Chest  | 80 | 84   | 88 | 93   | 98 | 103 |
| B/Zipper | 46 | 48   | 50 | 52   | 54 | 54  |
| C/Back   | 59 | 61   | 63 | 65   | 67 | 67  |
| D/Sleeve | 25 | 25.5 | 26 | 26.5 | 27 | 27  |

## Lauf Shirt

|          | XS   | S. | M    |     | XL   | XXL |
|----------|------|----|------|-----|------|-----|
| A/Chest  | 95   | 99 | 103  | 108 | 113  | 118 |
| B/Sleeve | 19.5 | 20 | 20.5 | 21  | 21.5 | 22  |
| C/Back   | 64   | 66 | 68   | 70  | 72   | 74  |
| D/Front  | 66   | 68 | 70   | 72  | 74   | 74  |