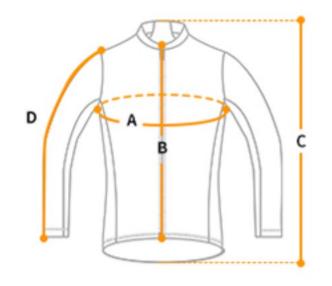

### Wind Jacke

| XS  | S               | M                         | L                                 | XL                                          | XXL                                                   |
|-----|-----------------|---------------------------|-----------------------------------|---------------------------------------------|-------------------------------------------------------|
| 100 | 104             | 108                       | 113                               | 118                                         | 123                                                   |
| 64  | 66              | 68                        | 70                                | 72                                          | 74                                                    |
| 67  | 69              | 71                        | 73                                | 75                                          | 77                                                    |
| 64  | 65              | 66                        | 67                                | 68                                          | 69                                                    |
|     | 100<br>64<br>67 | 100 104<br>64 66<br>67 69 | 100 104 108   64 66 68   67 69 71 | 100 104 108 113   64 66 68 70   67 69 71 73 | 100 104 108 113 118   64 66 68 70 72   67 69 71 73 75 |